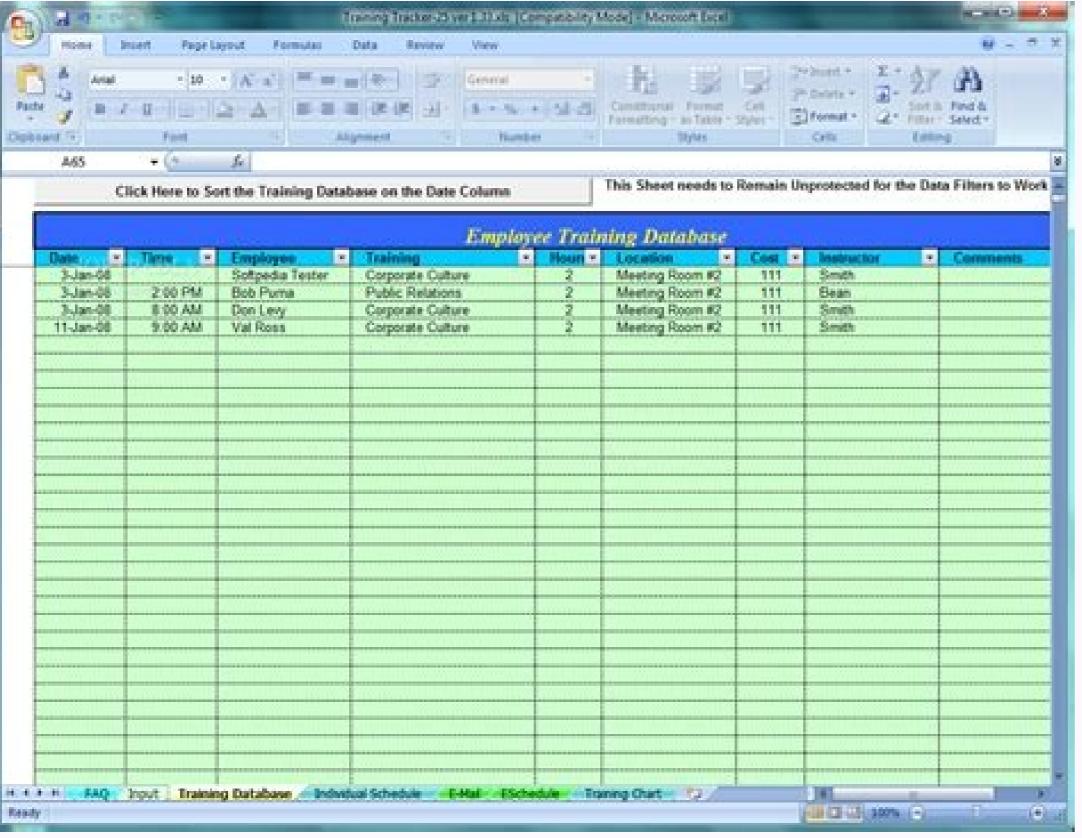

Create a training tracker in excel.

Noting the working hours of employees and calculating the payment for two invoices together. Valid of error - Tracker invoices should be carried out very carefully. Or a customer makes a payment for two invoices together. Valid of error - Tracker invoices together. Valid of error - Tracker invoices together. ages (1 - 30 days, 31", 60 days, 60 day from the end of the training date and the number of days. It is easy to use the predefined system functionality within Excel. If you are a small entrepreneur or a human resources professional, you may find you maintain several Excel files. Current invoices: the number of current invoices (the expiry date is in the future) will be shown together with the suspended amount due. Invoice Tracker model - Summary metrics - Dashboard View we break it down into 3 sections. Transfers sheet of the invoices and A/R aging reports of the number of past invoices passed (expiry date in the past) will be shown invoices together with the suspended amount due. It is possible to insert payments made by customers and let the model calculates the outstanding amounts. Please watch this video tutorial that explains how to deal with these scenarios. You can use this function to easily direct selective invoices. See also our collection of Company for entrepreneurs; the speaker coach in PowerPoint offers intelligent and real -time feedback, so he becomes a more secure presenter. Details of the employee training descents. Trying it now the employee training register is an Excel model that helps you record and manage employees under training for updating their skills. Order the invoices based on the deadlines, you can use the system on any of the fields. Go to currency cells Press CTRL+1 and select the favorite currency symbol. Employee Time Tracker Payroll Features Model: Settings it is recommended to start with the settings sheet as in this sheet you will define information as an employee name, contact information, work, daily rates (\$). If, in your small business, there is a standard term used as Net 30 or Net 45, then we can automate this calculated in the tracker invoice in suspense: this is calculated as an amount of the invoice - a paid amount state: there are five possible values for the state. The formula applied here is = datedif (G6, H6, "D"). Score: This section reflects the training results on a scale from 1 to 10 in which 1 is extremely bad, 10 is extremely bad, 10 is extremely good and 5 is average. Training is advantageous for organization and employees in many ways. Entry data data entitled in the Excel Vitual Tracker model to enter each invoice in the invoice table starting from line 15. The Department/Room etc. If the training is indoors. This model can be useful for human resources professionals, consultants, human resources assistants and other staff of human resources. Reduce the model in detail. The addition of columns is very simple. The topics allow the filtering of the table and the calculated metrics will also be filtered the invoice table. In the employees under training using the Counta function. But you can add taxes to the top of the model output. Small Business Finance Manager (available for Excel and Google sheets) View total sales with all your accounts in a single place in Dashboardgenerate Automated Profit & Lossish Declaration) for your business, view the flow of money inside and outside of your accounts in relation to the cash flow of the most intelligent commercial decisions, knowing valuable corporate intuitions on income and the tendencies of expenses in the Dashboard company intuitions, a list of all the Unpaid invoices and unpaid customers have not been paid. Supplier reports supports 14 types of financial transactions - including bulk payments, reimbursements, credits and transfers additional suggestions how to set up a different currency? We thank our readers to appreciate, share and follow us on various social media platforms. Depending on the employee's performance, you can select the score for the drop -down list. Enter your employee's performance, you can select the score for the drop -down list. Enter your employee's performance, you can select the score for the drop -down list. Enter your employees, daily wages and the days when they worked/did not work. Recommended Premium Manager models (available for Excel and Google sheets) manage invoices and payments in a file using a simple data entry framework. Partial payments are managed, payments on more invoices and balance. Show all current invoices and passed with aging of the invoice. Principal of a customer relationship that shows all or past invoices. You can manage and record your employees' data and know the number of employees in training at any time. Advantages keep track of all invoices are due and how late they are Calcuano how much amount is exceptional the payments provided for in the immediate future to identify amounts due by customers and easy requirements to use Microsoft Excel 2013 (or subsequent Demo Video Excel Tracher Model of the invoice fields, an invoice date, expiration date is left empty. These benefits consist increasing Reduced errors, it helps to discover the potential of employees, provides work satisfaction, reduction of turnover and absent rate and develops the team spirit. Your contribution in this section later will be necessary in the dashboard to easily create payments. Use this model of tracker Indzara Invoice to keep track of all sales invoices in one place. The model gives you a summary of the total payments and the salary of each employee for that month and year. For example, click the right mouse button on the column two dates and choose the option order. How to order invoices within deadlines? Each column two dates and choose the option order. How to order invoices within deadlines? register. In case of questions or suggestions, please share the comments section below. In addition, the sections of the settings allow you to create your labeling allowing you to insert the state, the paid/unpaid options and the payment percentage. For example, click on State = Past two, to see only invoices that are due. Remember that in the drop -down menu, you will see the "mark" that you have defined in the settings section! We left the tax laws and regulations outside the purpose of the salary management model. The distribution of credits (A/R) is also provided. To create an expiration date always as (Date of invoice + 30), enough type = [@[Invoice date]] + 30 in cell D15. View the dashboard The upper part of the summary in a dashboard Design Free Excel Payroll monthly Model Time Time Eleming Track Descent and color coding no necessary installation, ready for use, ready compatible with Excel 2007 and subsequent versions works on both Mac and Windows does not include the VBA code or the Time Tracker and Payroll Employee Macros model is an Excel ready for use use and provided so as it is. Just type any field name in the K14 cell. Then, type the values for each invoice in the K column from K15 on the already. Also, when the expiry date 0 and expiration date = TODAYOVERPAID: if an outstanding amount invoice amount) Note: the error lines are not used in the calculation of the metrics. The lines with errors will be highlighted with a red edge for your assistance. We prepared this free salary management model to simplify monitoring and which area should be elaborated on. Slicer (filters) These metrics can be easily filtered using the 3 affections provided. Employees of large companies, in particular companies, have the opportunity to improve their skills. It is possible to manage the activity card with easy drop -down boxes while color coding makes it easy to follow. Content of the Excel employees of training output for training 1. You can add any number of columns. Because the tax rates and the rules change from country to country. Waiting for payments: predict payments in the next 7 days (included today) will be displayed. This is immediately updated as adding more invoices to the table. Sometimes your customer can make a payment of the invoice in installments. We will be more than happy to help you. 2. The number of of the column to be self-lated as it consists of a predefined formula. Just insert these details relating to your employee. In the event that external consultants are provided, employees will have to travel in the trainer position. 3. Not not For small businesses, keeping track of sales invoices and payments made by customers is a fundamental task. How to calculate the expiry dates automatically? By default the model allows the manual entry of the expiry dates. It can include weaknesses, strengths, skills, etc. Of employees. Sometimes it is the need for the organization to form its employees to increase the productivity or learn the operations of new equipment, etc. Training output This section consists of the following garments: qualifying to update: insert the skills necessary for updating during training. For example, a customer pays \$ 300 invoice in 2 payments \$ 100 and \$ 200. Download this sheet of the invoice tracker calculation using the link below. Location: address/position if the training is outdoors. Selected: this will be displayed 1 if the record (or line) is not filtered by the lifts. Choose the currency symbol as a favorite how to add a new column? You can download other models of human resources such as the salary card, attendance register, tips, etc. Never lose an unpaid invoice. Press CTRL+G and choose Currency\_Cells. If you need personalized services. The Datedif function is used here to calculate the number of days. Select from the drop -down list. Type: the training is conducted indoors in the office premises or is organized outdoors in rooms other than the office. Once the state of work has been selected for each day when you wish the time tracker of employees will be completed. (If you are not new in the Excel tables, read this article on data placing) enter the invoice number, the date of invoice, the date Expiry and the amount of the invoice when the customer makes the payment, insert it in the column for a paid amount. Colored columns with colored columns with colored columns have formulas. Note of the trainer: if there are special instructions from the trainer for the manager of the employee department, can be included in this section. Manually type the details of the headquarters in this section. Section. Cié, choose your employees and their work from the downhill menu from the previously defined state. state.