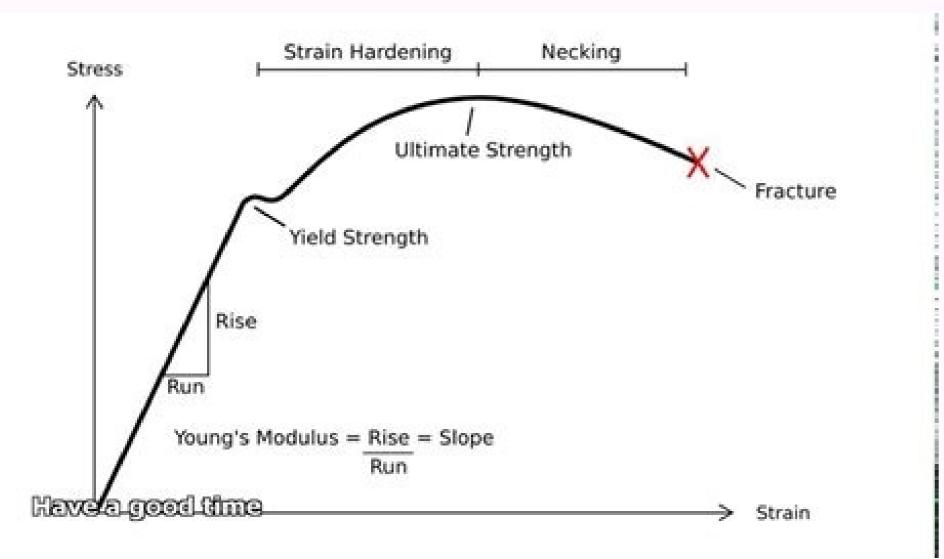

Graphene (/ ' g r æ f i: n /) is an allotrope of carbon consisting of a single layer of atoms arranged in a two-dimensional honeycomb lattice nanostructure. The name is derived from "graphite" and the suffix -ene, reflecting the fact that the graphite allotrope of carbon contains numerous double bonds. Each atom in a graphene sheet is connected to its three nearest neighbors by a  $\sigma$ -bond ... 07/04/2022 · This study investigates the complex load-bearing mechanism of the reinforced concrete tower models for the push-out test. The ultimate bearing capacity of the reinforced concrete tower was found to be 8.894 kN.